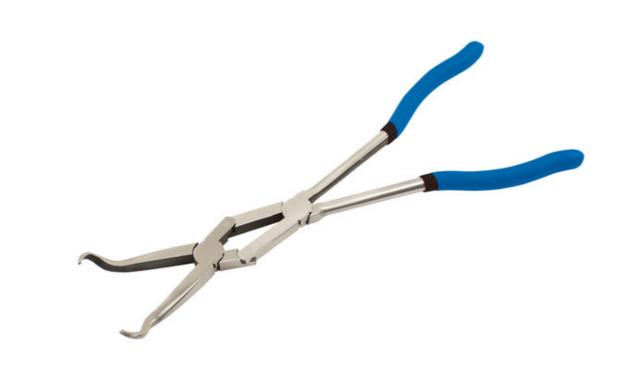

## **Spark Plug Connector Pliers**

Twin joint spark plug connector pliers designed for the safe removal of deep seated, difficult to access spark plug connectors. Featuring a clever double-jointed closing mechanism, the handles do not have to open far to grip, for easy, one-handed operation even in tight locations. The angled gripper jaws can remove or insert plug connectors with ease and the handles have a non-slip rubber coating to provide excellent grip. A professional pair of pliers designed to make spark plug servicing quicker and easier.

## **Additional Information**

- · Extra long spark plug connector pliers allows access to deep seated spark plug connectors.
- Double joint mechanism requires less space to operate.
- · Angled, carbon steel gripper head for ease of removal and insertion of spark plug connectors, even when the engine is warm.
- Extra long reach tool (340mm long) to access deep seated sockets.
- Jaw opening: 12.7mm to 60mm diameter.