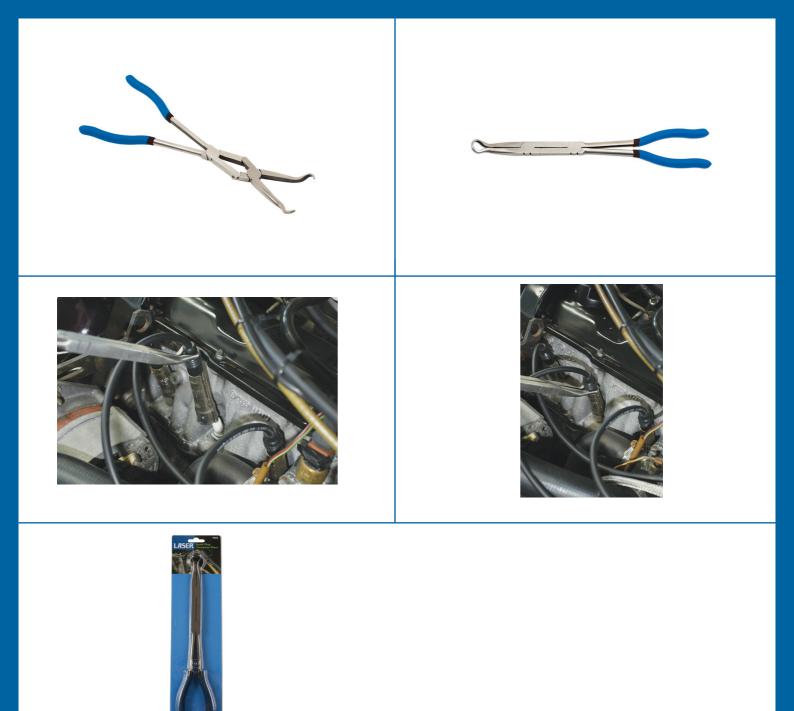

## **Spark Plug Connector Pliers**

Twin joint spark plug connector pliers designed for the safe removal of deep seated, difficult to access spark plug connectors. Featuring a clever double-jointed closing mechanism, the handles do not have to open far to grip, for easy, one-handed operation even in tight locations. The angled gripper jaws can remove or insert plug connectors with ease and the handles have a non-slip rubber coating to provide excellent grip. A professional pair of pliers designed to make spark plug servicing quicker and easier.

## **Additional Information**

- · Extra long spark plug connector pliers allows access to deep seated spark plug connectors.
- Double joint mechanism requires less space to operate.
- · Angled, carbon steel gripper head for ease of removal and insertion of spark plug connectors, even when the engine is warm.
- Extra long reach tool (340mm long) to access deep seated sockets.
- Jaw opening: 12.7mm to 60mm diameter.